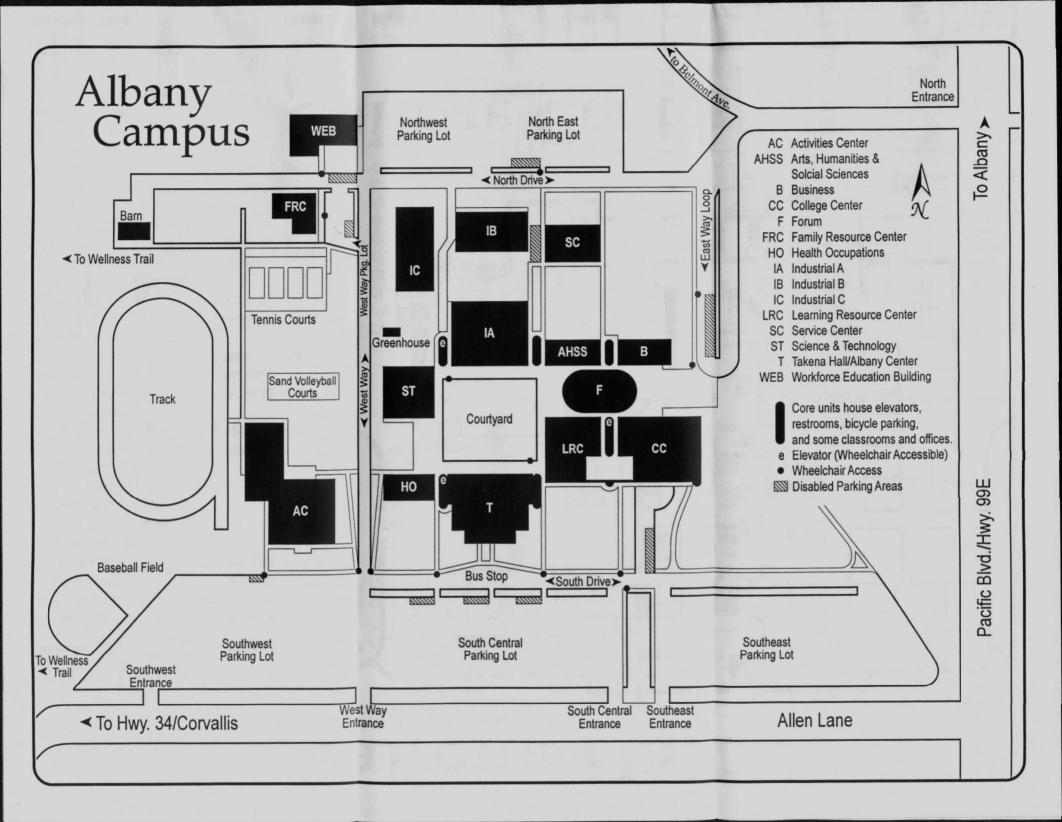

### Access Maps

#### Lebanon Center



550 Main Street, Lebanon, OR 97355

#### Sweet Home Center



1314 Long Street, Sweet Home, OR 97386

#### Access Maps

Albany Campus



6500 Pacific Blvd. SW, Albany, OR 97321

#### **Benton Center**



630 7th Street NW, Corvallis, OR 97330





(503) 928-2361

6500 Pacific Blvd. SW, Albany, OR 97321



## Takena Hall

Albany Campus



# College Center



#### 

Second Floor

The 12 Step Room

CC 203 CC 210 The Fireside Room CC 211 **Food Services** 967-6101 CC 214 **Recreation Room** CC 212 Reservations: 928-2361 x203 The Santiam Restaurant CC 201 **Student Programs** 967-8831 CC 213 Willamette Room CC 219

CC 207

These maps were updated and revised by John Mix during the 1992-93 school year with lots of help from campus staff for detail information. We are interested in further corrections to make these maps as useful as possible. Please give suggestions and corrections to Community Relations at CC 105. Thank You.