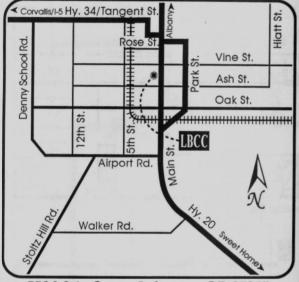

### Access Maps

#### Lebanon Center



550 Main Street, Lebanon, OR 97355

#### Sweet Home Center



1314 Long Street, Sweet Home, OR 97386

#### Access Maps

Albany Campus



6500 Pacific Blvd. SW, Albany, OR 97321

#### **Benton Center**



630 7th Street NW, Corvallis, OR 97330





(503) 928-2361

6500 Pacific Blvd. SW, Albany, OR 97321



## Takena Hall

Albany Campus



# College Center



#### 

Second Floor

The 12 Step Room

CC 203 CC 210 The Fireside Room CC 211 **Food Services** 967-6101 CC 214 **Recreation Room** CC 212 Reservations: 928-2361 x203 The Santiam Restaurant CC 201 **Student Programs** 967-8831 CC 213 Willamette Room CC 219

CC 207

These maps were updated and revised by John Mix during the 1992-93 school year with lots of help from campus staff for detail information. We are interested in further corr