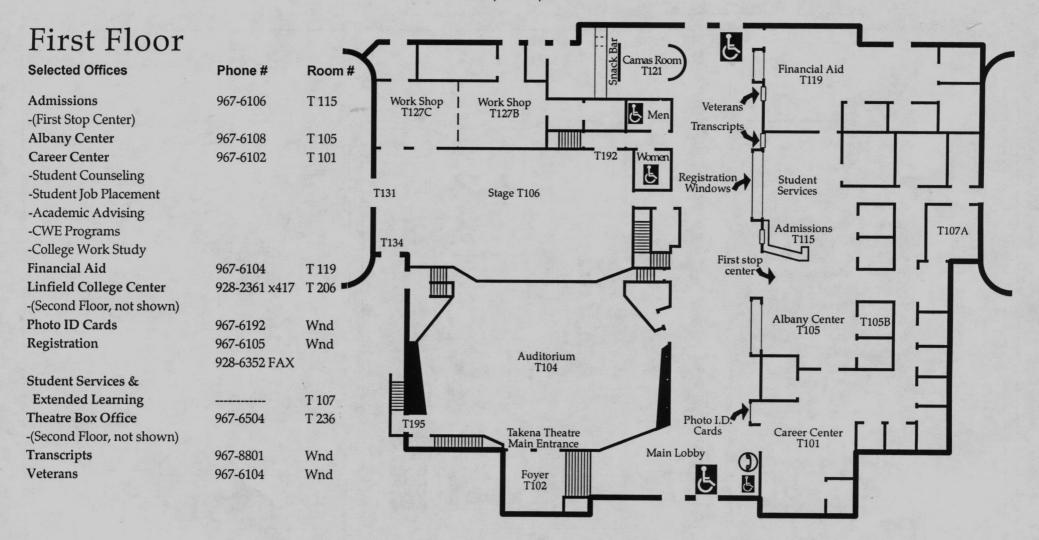

### Access Maps

#### Lebanon Center



550 Main Street, Lebanon, OR 97355

#### Sweet Home Center



1314 Long Street, Sweet Home, OR 97386

#### Access Maps

Albany Campus



6500 Pacific Blvd. SW, Albany, OR 97321

#### **Benton Center**



630 7th Street NW, Corvallis, OR 97330





(503) 928-2361

6500 Pacific Blvd. SW, Albany, OR 97321



## Takena Hall

Albany Campus



# College Center



#### 

Second Floor

The 12 Step Room

CC 203 CC 210 The Fireside Room CC 211 **Food Services** 967-6101 CC 214 **Recreation Room** CC 212 Reservations: 928-2361 x203 The Santiam Restaurant CC 201 **Student Programs** 967-8831 CC 213 Willamette Room CC 219

CC 207

These maps were updated and revised by John Mix during the 1992-93 school year with lots of help from campus staff for detail information. We are interested in further corrections to make these maps as useful as possible. Please give suggestions and corrections to Community Relations at CC 105. Thank You.