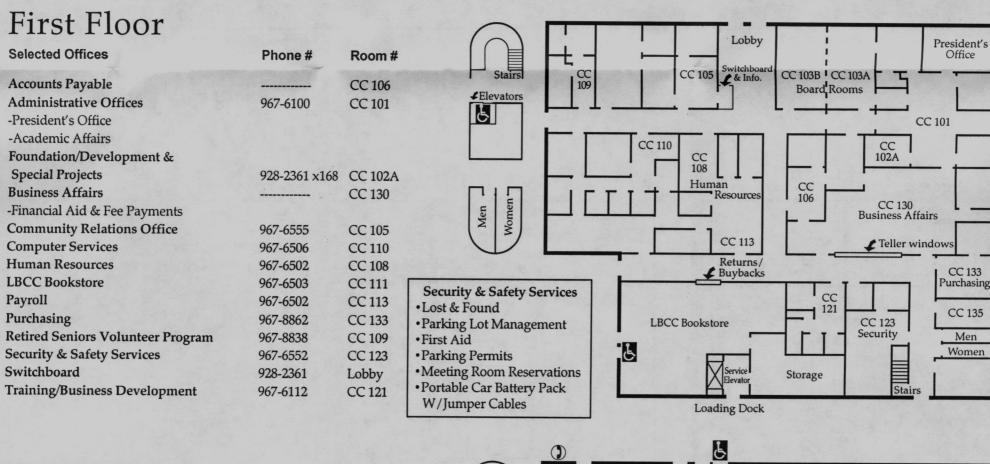

# College Center

#### 

Second Floor

The 12 Step Room

CC 203 CC 210 The Fireside Room CC 211 **Food Services** 967-6101 CC 214 **Recreation Room** CC 212 Reservations: 928-2361 x203 The Santiam Restaurant CC 201 **Student Programs** 967-8831 CC 213 Willamette Room CC 219

CC 207

These maps were updated and revised by John Mix during the 1992-93 school year with lots of help from campus staff for detail information. We are interested in further corrections to make these maps as useful as possible. Please give suggestions and corrections to Community Relations at CC 105. Thank You.