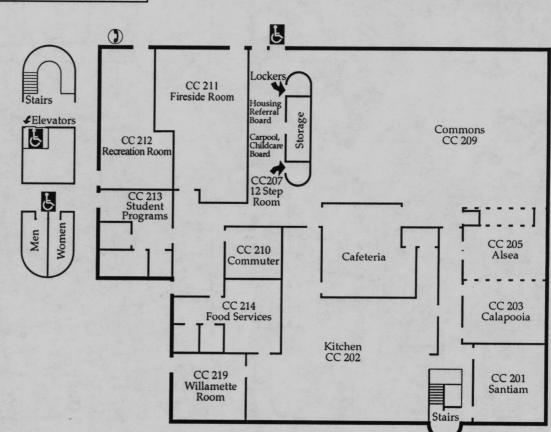

# College Center

#### 

Second Floor

The 12 Step Room

CC 203 CC 210 The Fireside Room CC 211 **Food Services** 967-6101 CC 214 **Recreation Room** CC 212 Reservations: 928-2361 x203 The Santiam Restaurant CC 201 **Student Programs** 967-8831 CC 213 Willamette Room CC 219

CC 207

These maps were updated and revised by John Mix during the 1992-93 school year with lots of help from campus staff for detail information. We are interested in further corrections to make these maps as useful as possible. Please give suggestions and corrections to Community Relations at CC 105. Thank You.